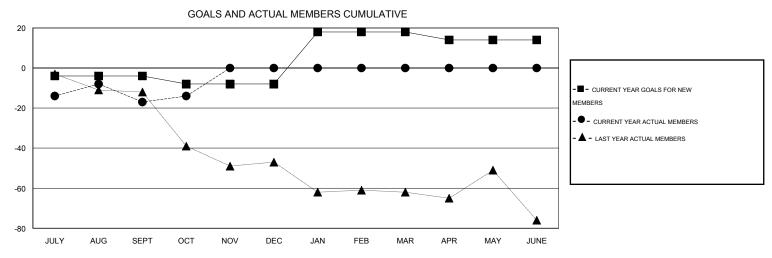

## Judy Hankom **LOCATION MINNESOTA** GMT CA 1 Clubs Members RESULTS FOR 2016-2017 RESULTS FOR 2016-2017 NEW CLUB NEW CLUBS DROPPED NET NEW MEMBER CHARTER AND DROPPED NET QUARTER QUARTER GOAL CLUBS GAIN/LOSS GOAL NEW MEMBERS MEMBERS GAIN/LOSS ADDED 0 0 0 0 -4 33 50 -17 JULY/AUG/SEPT JULY/AUG/SEPT 0 0 0 0 -4 17 14 3 OCT/NOV/DEC OCT/NOV/DEC 0 0 0 26 0 0 0 1 JAN/FEB/MAR JAN/FEB/MAR 0 0 0 0 0 0 0 -4 APR/MAY/JUNE APR/MAY/JUNE